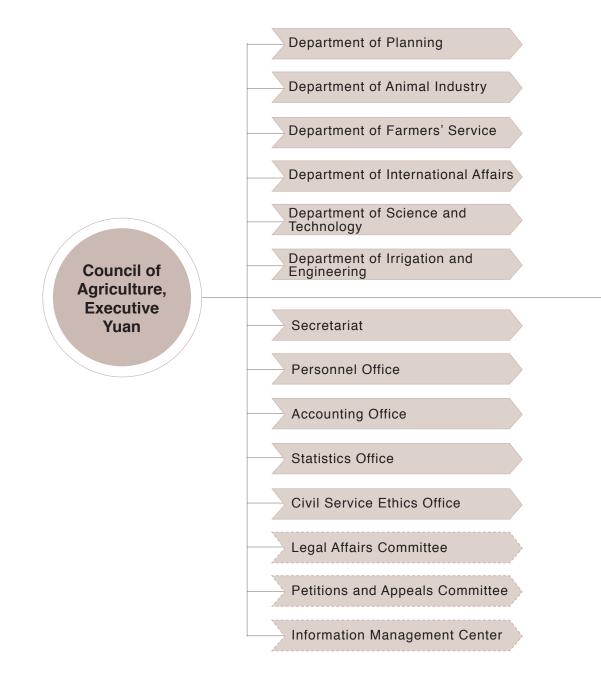

## **Appendices**

Organization Chart of the Council of Agriculture, Executive Yuan

| $\geq$    | Agriculture and Food Agency (including the Northern Region, Central Region, Southern Region, and Eastern Region branches)                                                                    |
|-----------|----------------------------------------------------------------------------------------------------------------------------------------------------------------------------------------------|
| $\geq$    | Fisheries Agency (including the Taiwan Fisheries Radio Station)                                                                                                                              |
| $\geq$    | Bureau of Animal and Plant Health Inspection and Quarantine (including Keelung, Hsinchu, Taichung, and Kaohsiung branches)                                                                   |
| $\geq$    | Bureau of Agricultural Finance                                                                                                                                                               |
| $\rangle$ | Forestry Bureau (including the Luotung, Hsinchu, Tungshih, Nantou, Chiayi, Pingtung, Taitung, and Hualien Forest District Offices and the Agricultural and Forestry Aerial Survey Institute) |
| $\rangle$ | Soil and Water Conservation Bureau (including the first, second, third, fourth, fifth, and sixth Engineering Offices)                                                                        |
| $\rangle$ | Agricultural Research Institute (including the Chiayi Agricultural Experiment Branch and Fengshan Tropical Horticultural Experiment Branch)                                                  |
| $\geq$    | Forestry Research Institute                                                                                                                                                                  |
| $\geq$    | Fisheries Research Institute                                                                                                                                                                 |
| $\rangle$ | Livestock Research Institute (including Ilan, Hsinchu, and Hengchun branches and Changhua, Kaohsiung, Hualien, and Taitung Animal Propagation Stations)                                      |
| $\geq$    | Animal Health Research Institute (including the Animal Drugs Inspection Branch)                                                                                                              |
| $\geq$    | Agricultural Chemicals and Toxic Substances Research Institute                                                                                                                               |
| $\geq$    | Endemic Species Research Institute                                                                                                                                                           |
| $\geq$    | Taoyuan District Agricultural Research and Extension Station                                                                                                                                 |
| $\geq$    | Miaoli District Agricultural Research and Extension Station                                                                                                                                  |
| $\geq$    | Taichung District Agricultural Research and Extension Station                                                                                                                                |
| $\geq$    | Tainan District Agricultural Research and Extension Station                                                                                                                                  |
| $\geq$    | Kaohsiung District Agricultural Research and Extension Station                                                                                                                               |
| $\geq$    | Hualien District Agricultural Research and Extension Station                                                                                                                                 |
| $\geq$    | Taitung District Agricultural Research and Extension Station                                                                                                                                 |
| $\geq$    | Tea Research and Extension Station (including Yuchih, Wenshan, and Taitung branches)                                                                                                         |
| $\geq$    | Taiwan Seed Improvement and Propagation Station                                                                                                                                              |
| $\sum$    | Pingtung Agricultural Biotechnology Park                                                                                                                                                     |